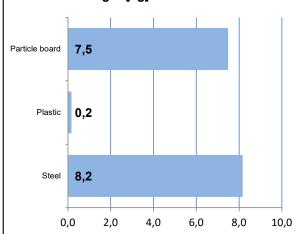

|
| Product group:     | Table                                                                                                                |
| Product code:      | 4196783                                                                                                              |
| Total CO2 [kg]:    | 14,2                                                                                                                 |
| Total weight [kg]: | 15,8                                                                                                                 |
| Product info:      | calculation is done for table top 100×50cm, white laminate base painted white, height 90cm, adjustable plastic glide |



# Materials in weight [kg]



# Reuse and recycle information

This product is designed to be long lasting and withstand the test of time. When you no longer need this product, a new user can gain value from it. Even after a long use, the product can be refurbished or remanufactured to obtain a new life. Left over materials that cannot be reused can be recycled or recovered as energy. The estimated CO2 savings potential of refurbisment of this product is included below.

Please contact us at www.martela.com

# CO2 savings potential through refurbishment:



### **Product environmental card**

11.10.2021



| Product name:      | Trivia light                                                                                                         |
|--------------------|--------------------------------------------------