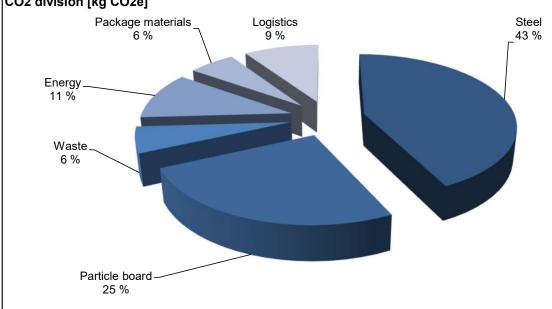

# Reuse and recycle information

This product is designed to be long lasting and withstand the test of time. When you no longer need this product, a new user can gain value from it. Even after a long use, the product can be refurbished or remanufactured to obtain a new life. Left over materials that cannot be reused can be recycled or recovered as energy. The estimated CO2 savings potential of refurbisment of this product is included below.