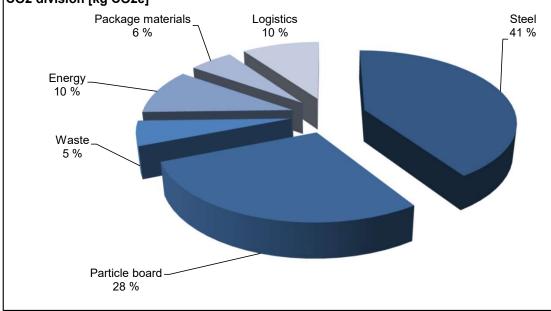

# Reuse and recycle information

This product is designed to be long lasting and withstand the test of time. When you no longer need this product, a new user can gain value from it. Even after a long use, the product can be refurbished or remanufactured to obtain a new life. Left over materials that cannot be reused can be recycled or recovered as energy. The estimated CO2 savings potential of refurbisment of this product is included below.