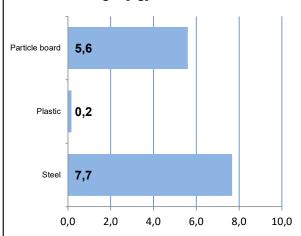

|
|--------------------|-----------------------------------------------------------|
| Product type:      | Table                                                     |
| Launched:          | 4.10.2021                                                 |
| Product group:     | Table                                                     |
| Product code:      | 4196772                                                   |
| Total CO2 [kg]:    | 12,9                                                      |
| Total weight [kg]: | 13,4                                                      |
| Product info:      | calculation is done for table top 70×50, white laminate,  |
|                    | base painted white, height 90cm, adjustable plastic glide |



# Materials in weight [kg]



# Reuse and recycle information

This product is designed to be long lasting and withstand the test of time. When you no longer need this product, a new user can gain value from it. Even after a long use, the product can be refurbished or remanufactured to obtain a new life. Left over materials that cannot be reused can be recycled or recovered as energy. The estimated CO2 savings potential of refurbisment of this product is included below.

Please contact us at www.martela.com

# CO2 savings potential through refurbishment: