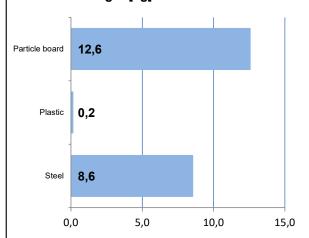

|
|--------------------|------------------------------------------------------------|
| Product type:      | Table                                                      |
| Launched:          | 4.10.2021                                                  |
| Product group:     | Table                                                      |
| Product code:      | 4196789                                                    |
| Total CO2 [kg]:    | 17,0                                                       |
| Total weight [kg]: | 21,3                                                       |
| Product info:      | calculation is done for table top 140×60cm, white laminate |
|                    | base painted white, height 90cm, adjustable plastic glide  |



# Materials in weight [kg]



# Reuse and recycle information

This product is designed to be long lasting and withstand the test of time. When you no longer need this product, a new user can gain value from it. Even after a long use, the product can be refurbished or remanufactured to obtain a new life. Left over materials that cannot be reused can be recycled or recovered as energy. The estimated CO2 savings potential of refurbisment of this product is included below.

Please contact us at www.martela.com

CO2 savings potential through refurbishment:



#### **Product environmental card**

11.10.2021



| Product name:      | Trivia light                                              |
|--------------------|-----------------------------------------------------------|
| Product type:      | Table