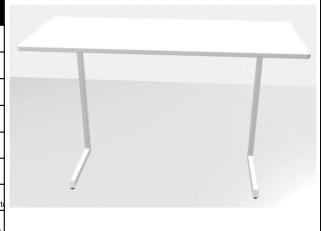

### **Product environmental card**

11.10.2021

| Product name:      | Trivia light                                                                                                         |
|--------------------|----------------------------------------------------------------------------------------------------------------------|
| Product type:      | Table                                                                                                                |
| Launched:          | 4.10.2021                                                                                                            |
| Product group:     | Table                                                                                                                |
| Product code:      | 4196783                                                                                                              |
| Total CO2 [kg]:    | 14,2                                                                                                                 |
| Total weight [kg]: | 15,8                                                                                                                 |
| Product info:      | calculation is done for table top 100×50cm, white laminate base painted white, height 90cm, adjustable plastic glide |