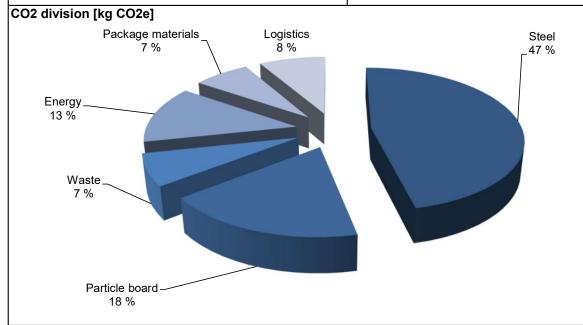

### **Product environmental card**

11.10.2021

| Product name:      | Trivia light                                                                                                         |
|--------------------|----------------------------------------------------------------------------------------------------------------------|
| Product type:      | Table                                                                                                                |
| Launched:          | 4.10.2021                                                                                                            |
| Product group:     | Table                                                                                                                |
| Product code:      | 4196783                                                                                                              |
| Total CO2 [kg]:    | 14,2                                                                                                                 |
| Total weight [kg]: | 15,8                                                                                                                 |
| Product info:      | calculation is done for table top 100×50cm, white laminate base painted white, height 90cm, adjustable plastic glide |