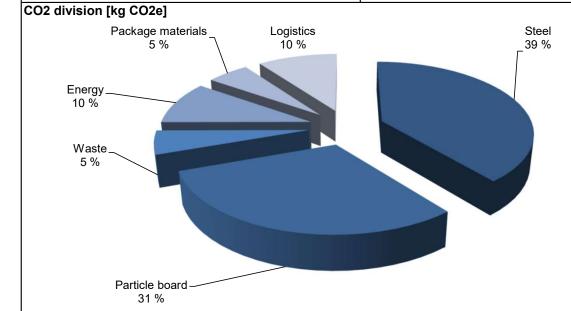

### **Product environmental card**

11.10.2021

| Product name:      | Trivia light                                                                                                         |
|--------------------|----------------------------------------------------------------------------------------------------------------------|
| Product type:      | Table                                                                                                                |
| Launched:          | 4.10.2021                                                                                                            |
| Product group:     | Table                                                                                                                |
| Product code:      | 4196783                                                                                                              |
| Total CO2 [kg]:    | 14,2                                                                                                                 |
| Total weight [kg]: | 15,8                                                                                                                 |
| Product info:      | calculation is done for table top 100×50cm, white laminate base painted white, height 90cm, adjustable plastic glide |