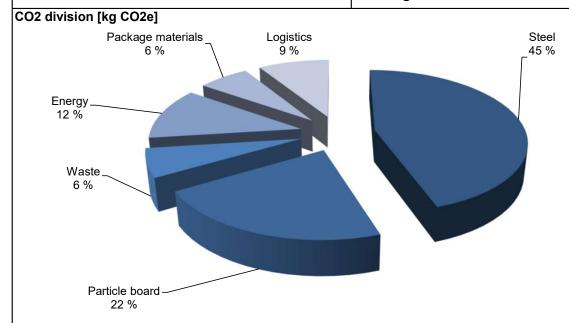

|
| Product info:      | calculation is done for table top 100×50cm, white laminate base painted white, height 90cm, adjustable plastic glide |



# Materials in weight [kg]



# Reuse and recycle information

This product is designed to be long lasting and withstand the test of time. When you no longer need this product, a new user can gain value from it. Even after a long use, the product can be refurbished or remanufactured to obtain a new life. Left over materials that cannot be reused can be recycled or recovered as energy. The estimated CO2 savings potential of refurbisment of this product is included below.

Please contact us at www.martela.com

# CO2 savings potential through refurbishment:



### **Product environmental card**

11.10.2021



| Product name:      | Trivia light                                                                                                         |
|--------------------|----------------------------------------------------------------------------------------------------------------------|
| Product type:      | Table                                                                                                                |
| Launched:          | 4.10.2021                                                                                                            |
| Product group:     | Table                                                                                                                |
| Product code:      | 4196786