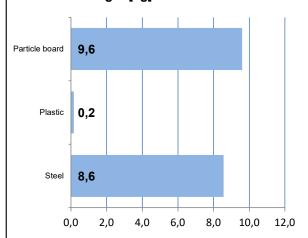

|
| Product group:     | Table                                                                                                                |
| Product code:      | 4196786                                                                                                              |
| Total CO2 [kg]:    | 15,5                                                                                                                 |
| Total weight [kg]: | 18,3                                                                                                                 |
| Product info:      | calculation is done for table top 120×50cm, white laminate base painted white, height 90cm, adjustable plastic glide |



# Materials in weight [kg]



# Reuse and recycle information

This product is designed to be long lasting and withstand the test of time. When you no longer need this product, a new user can gain value from it. Even after a long use, the product can be refurbished or remanufactured to obtain a new life. Left over materials that cannot be reused can be recycled or recovered as energy. The estimated CO2 savings potential of refurbisment of this product is included below.

Please contact us at www.martela.com

CO2 savings potential through refurbishment:





### **Product environmental card**

11.10.2021



| Product name:      | Trivia light                                               |
|--------------------|------------------------------------------------------------|
| Product type:      | Table