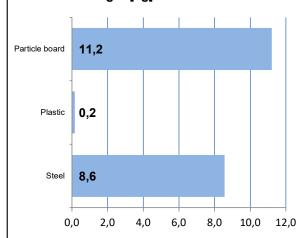

|
|--------------------|------------------------------------------------------------|
| Product type:      | Table                                                      |
| Launched:          | 4.10.2021                                                  |
| Product group:     | Table                                                      |
| Product code:      | 4196787                                                    |
| Total CO2 [kg]:    | 16,3                                                       |
| Total weight [kg]: | 19,9                                                       |
| Product info:      | calculation is done for table top 140×50cm, white laminate |
| 1                  | hase painted white height 90cm, adjustable plastic glide   |



# Materials in weight [kg]



# Reuse and recycle information

This product is designed to be long lasting and withstand the test of time. When you no longer need this product, a new user can gain value from it. Even after a long use, the product can be refurbished or remanufactured to obtain a new life. Left over materials that cannot be reused can be recycled or recovered as energy. The estimated CO2 savings potential of refurbisment of this product is included below.

Please contact us at www.martela.com

CO2 savings potential through refurbishment:





### **Product environmental card**

11.10.2021



| Product name:      | Trivia light                                               |
|--------------------|------------------------------------------------------------|
| Product type:      | Table