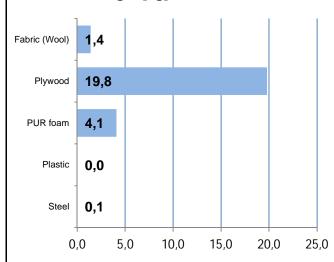

be recycled or recovered as energy. The estimated CO2 savings potential of refurbisment of this product is included below.

Please contact us at www.martela.com

CO2 savings potential through refurbishment:

44 kg

# CO2 division [kg CO2e]



# Martela Oyj

### **Product environmental card**

29.10.2021



| Product name:      | MOVIE                     |
|--------------------|---------------------------|
| Product type:      | stool                     |
| Launched:          | 21.11.2007                |
| Product group:     | 103                       |
| Product code:      | 4198737                   |
| Total CO2 [kg]:    | 41,2                      |
| Total weight [kg]: | 25,4                      |
| Product info:      | calculation for one stool |



## Materials in weight [kg]



## Reuse and recycle information

This product is designed to be long lasting and withstand the test of time. When you no longer need this product, a new user can gain value from it. Even after a long use, the product can be refurbished or remanufactured to obtain a new life. Left over materials that cannot be reused can be recycled or recovered as energy. The estimated CO2 savings potential of refurbisment of this product is included below.

Please contact us at www.martela.com

CO2 savings potential through refurbishment:

31 kg

# CO2 division [kg CO2e]