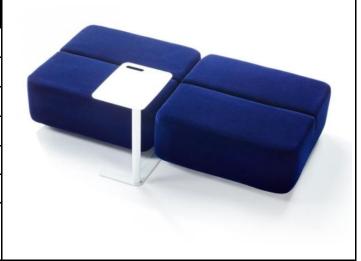

### **Product environmental card**

29.10.2021

| Product name:      | MOVIE                     |
|--------------------|---------------------------|
| Product type:      | stool                     |
| Launched:          | 21.11.2007                |
| Product group:     | 103                       |
| Product code:      | 4198737                   |
| Total CO2 [kg]:    | 41,2                      |
| Total weight [kg]: | 25,4                      |
| Product info:      | calculation for one stool |