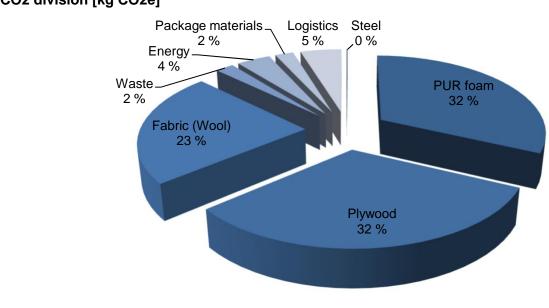

Product code:      | 4198737                   |
| Total CO2 [kg]:    | 41,2                      |
| Total weight [kg]: | 25,4                      |
| Product info:      | calculation for one stool |



## Materials in weight [kg]



## Reuse and recycle information

This product is designed to be long lasting and withstand the test of time. When you no longer need this product, a new user can gain value from it. Even after a long use, the product can be refurbished or remanufactured to obtain a new life. Left over materials that cannot be reused can be recycled or recovered as energy. The estimated CO2 savings potential of refurbisment of this product is included below.

Please contact us at www.martela.com

CO2 savings potential through refurbishment:

31 kg

# CO2 division [kg CO2e]