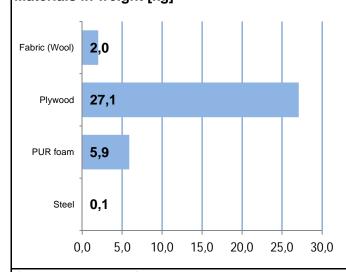

## Martela Oyj

### **Product environmental card**

29.10.2021



| Product name:      | MOVIE                    |
|--------------------|--------------------------|
| Product type:      | sofa                     |
| Launched:          | 21.11.2007               |
| Product group:     | 103                      |
| Product code:      | 4198739                  |
| Total CO2 [kg]:    | 56,6                     |
| Total weight [kg]: | 35,1                     |
| Product info:      | calculation for one sofa |



## Materials in weight [kg]



## Reuse and recycle information

This product is designed to be long lasting and withstand the test of time. When you no longer need this product, a new user can gain value from it. Even after a long use, the product can be refurbished or remanufactured to obtain a new life. Left over materials that cannot be reused can be recycled or recovered as energy. The estimated CO2 savings potential of refurbisment of this product is included below.

Please contact us at www.martela.com

CO2 savings potential through refurbishment:

44 kg

# CO2 division [kg CO2e]



# Martela Oyj

### **Product environmental card**

29.10.2021



| Product name:      | MOVIE                     |
|--------------------|---------------------------|
| Product type:      | stool                     |
| Launched: