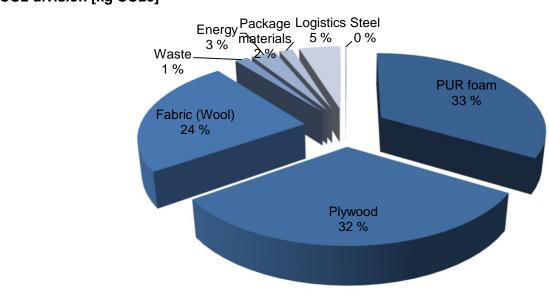

|
| Product code:      | 4198739                  |
| Total CO2 [kg]:    | 56,6                     |
| Total weight [kg]: | 35,1                     |
| Product info:      | calculation for one sofa |



## Materials in weight [kg]



## Reuse and recycle information

This product is designed to be long lasting and withstand the test of time. When you no longer need this product, a new user can gain value from it. Even after a long use, the product can be refurbished or remanufactured to obtain a new life. Left over materials that cannot be reused can be recycled or recovered as energy. The estimated CO2 savings potential of refurbisment of this product is included below.

Please contact us at www.martela.com

CO2 savings potential through refurbishment:

44 kg

# CO2 division [kg CO2e]



# Martela Oyj

### **Product environmental card**

29.10.2021



| Product name:      | MOVIE                     |
|--------------------|---------------------------|
| Product type:      | stool                     |
| Launched:          | 21.11.2007                |
| Product group:     | 103                       |
| Product code:      | 4198737                   |
| Total CO2 [kg]:    | 41,2                      |
| Total weight [kg]: | 25,4                      |
| Product info:      | calculation for one stool |



## Materials in weight [kg]



## Reuse and recycle information

This product is designed to be long lasting and withstand the test of time. When you no longer need this product, a new user can gain value from it. Even after a long use, the product can be refurbished or