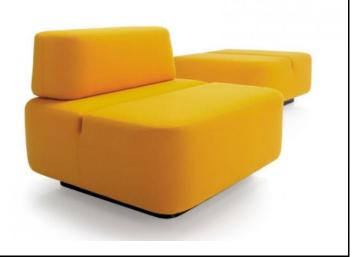

### **Product environmental card**

29.10.2021

| Product name:      | MOVIE                    |
|--------------------|--------------------------|
| Product type:      | sofa                     |
| Launched:          | 21.11.2007               |
| Product group:     | 103                      |
| Product code:      | 4198739                  |
| Total CO2 [kg]:    | 56,6                     |
| Total weight [kg]: | 35,1                     |
| Product info:      | calculation for one sofa |