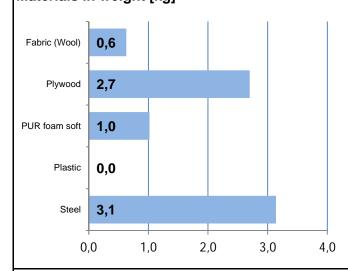

# Martela Oyj

#### **Product environmental card**

29.10.2021



| Product name:      | SOLA         |
|--------------------|--------------|
| Product type:      | lounge chair |
| Launched:          | 1.6.2015     |
| Product group:     | 146D         |
| Product code:      | 4179264      |
| Total CO2 [kg]:    | 15,6         |
| Total weight [kg]: | 7,5          |
| Product info:      |              |



### Materials in weight [kg]



#### Reuse and recycle information

This product is designed to be long lasting and withstand the test of time. When you no longer need this product, a new user can gain value from it. Even after a long use, the product can be refurbished or remanufactured to obtain a new life. Left over materials that cannot be reused can be recycled or recovered as energy. The estimated CO2 savings potential of refurbisment of this product is included below.

Please contact us at www.martela.com

CO2 savings potential through refurbishment:

10 kg

## CO2 division [kg CO2e]