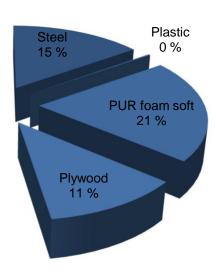

|
| Product group:     | 146D         |
| Product code:      | 4179264      |
| Total CO2 [kg]:    | 15,6         |
| Total weight [kg]: | 7,5          |
| Product info:      |              |



### Materials in weight [kg]



#### Reuse and recycle information

This product is designed to be long lasting and withstand the test of time. When you no longer need this product, a new user can gain value from it. Even after a long use, the product can be refurbished or remanufactured to obtain a new life. Left over materials that cannot be reused can be recycled or recovered as energy. The estimated CO2 savings potential of refurbisment of this product is included below.

Please contact us at www.martela.com

CO2 savings potential through refurbishment:

10 kg

## CO2 division [kg CO2e]