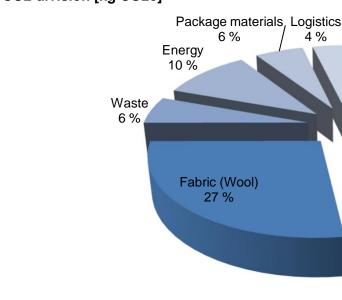

5     |
| Product group:     | 146D         |
| Product code:      | 4179264      |
| Total CO2 [kg]:    | 15,6         |
| Total weight [kg]: | 7,5          |
| Product info:      |              |



### Materials in weight [kg]



#### Reuse and recycle information

This product is designed to be long lasting and withstand the test of time. When you no longer need this product, a new user can gain value from it. Even after a long use, the product can be refurbished or remanufactured to obtain a new life. Left over materials that cannot be reused can be recycled or recovered as energy. The estimated CO2 savings potential of refurbisment of this product is included below.

Please contact us at www.martela.com

CO2 savings potential through refurbishment:

10 kg

## CO2 division [kg CO2e]