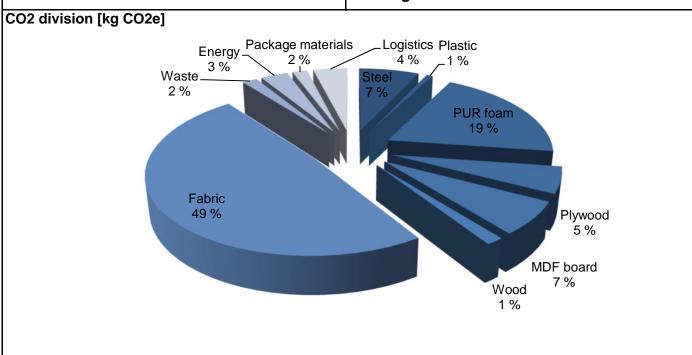

## Materials in weight [kg] Fabric 3,7 Wood 1,8 MDF board 8,5 Plywood 4,1 PUR foam 3,1 0,1 Plastic 4,7 Steel 0,0 2,0 4,0 6,0 8,0 10,0