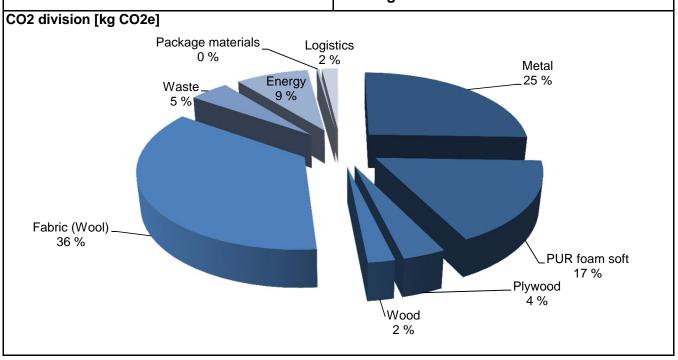

## Materials in weight [kg] Fabric (Wool) 1,2 Wood 4,7 4,9 Plywood 3,2 PUR foam soft 3,5 Metal 0,0 1,0 2,0 3,0 4,0 5,0 6,0