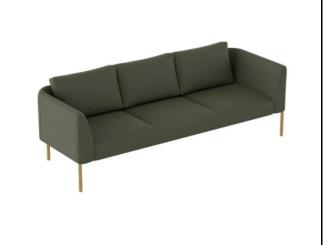

### Product environmental card

23.3.2017

| Product name:      | Nooa sofa                   |
|--------------------|-----------------------------|
| Product type:      | Lobby                       |
| Launched:          | 2016                        |
| Product group:     | 145C                        |
| Product code:      | 4107447X                    |
| Total CO2 [kg]:    | 66,7                        |
| Total weight [kg]: | 50,9                        |
| Product info:      | 3-seater, wooden legs       |
|                    | calculated with wool fabric |