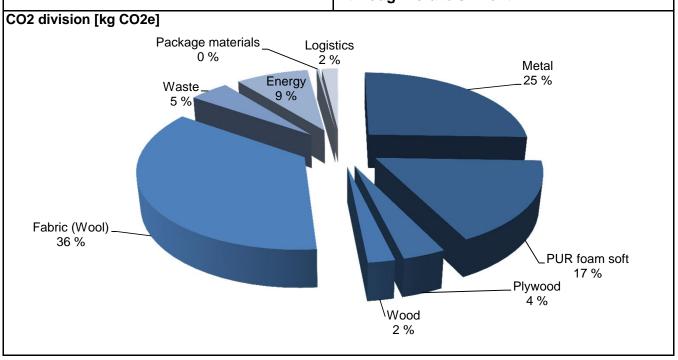

Metal

23.3.2017

| Product name:      | Nooa sofa |
|--------------------|-----------|
| Product type:      | Lobby     |
| Launched:          | 2016      |
| Product group:     | 107       |
| Product code:      | 335A45O S |
| Total CO2 [kg]:    | 66,7      |
| Total weight [kg]: | 22,0      |
| Product info:      |           |