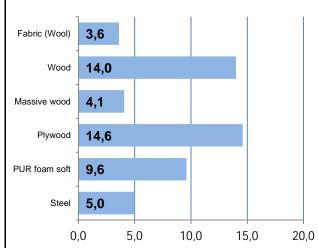

d as energy. The estimated CO2 savings potential of refurbisment of this product is included below.

Please contact us at www.martela.com

CO2 savings potential through refurbishment:

44 kg



### Product environmental card

23.3.2017



| Product name:      | Nooa sofa                   |
|--------------------|-----------------------------|
| Product type:      | Lobby                       |
| Launched:          | 2016                        |
| Product group:     | 145C                        |
| Product code:      | 4107447X                    |
| Total CO2 [kg]:    | 66,7                        |
| Total weight [kg]: | 50,9                        |
| Product info:      | 3-seater, wooden legs       |
|                    | calculated with wool fabric |



# Materials in weight [kg]



## Reuse and recycle information

This product is designed to be long lasting and withstand the test of time. When you no longer need this product, a new user can gain value from it. Even after a long use, the product can be refurbished or remanufactured to obtain a new life. Left over materials that cannot be reused can be recycled or recovered as energy. The estimated CO2 savings potential of refurbisment of this product is included below.

Please contact us at www.martela.com

CO2 savings potential through refurbishment:

44 kg