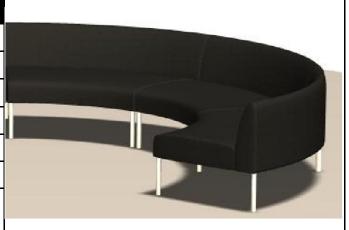

Metal

23.3.2017

| Product name:      | Nooa sofa |
|--------------------|-----------|
| Product type:      | Lobby     |
| Launched:          | 2016      |
| Product group:     | 107       |
| Product code:      | 335A45O S |
| Total CO2 [kg]:    | 66,7      |
| Total weight [kg]: | 22,0      |
| Product info:      |           |