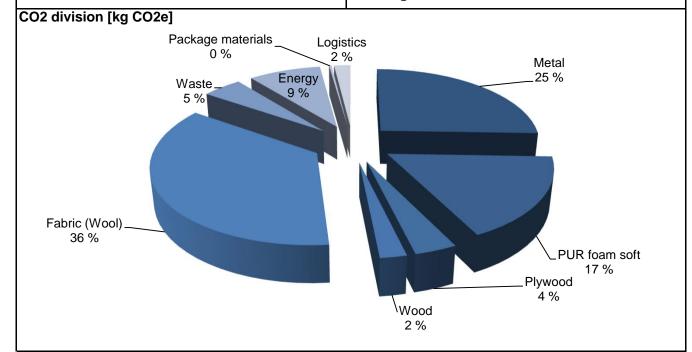

### Product environmental card

23.3.2017

| Product name:      | Nooa sofa                   |
|--------------------|-----------------------------|
| Product type:      | Lobby                       |
| Launched:          | 2016                        |
| Product group:     | 145C                        |
| Product code:      | 4107447X                    |
| Total CO2 [kg]:    | 66,7                        |
| Total weight [kg]: | 50,9                        |
| Product info:      | 3-seater, wooden legs       |
|                    | calculated with wool fabric |