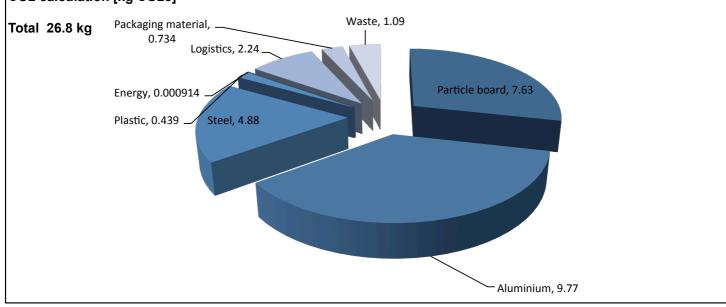

## **Product environmental card**

18.12.2013

| Product name:  | Pinta II    |
|----------------|-------------|
| Product type:  | Workstation |
| Launched:      | 2007        |
| Product group: | 201E        |
| Product code:  | 49331608    |
| Total CO2:     | 26.8 kg     |
|                |             |

## CO2 calculation [kg CO2e]