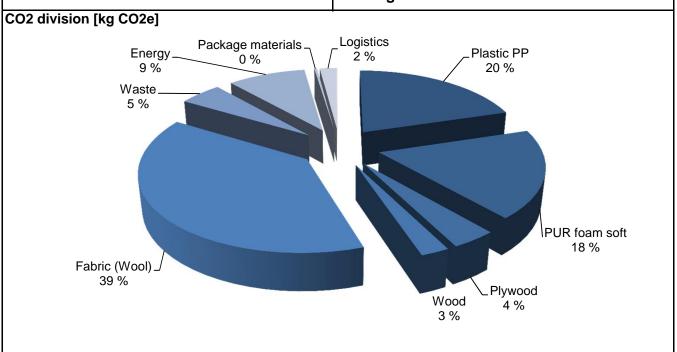

0,0

28.5.2015

| Product name:      | NAME     |
|--------------------|----------|
| Product type:      | School   |
| Launched:          | 1.3.2015 |
| Product group:     | 119      |
| Product code:      | 341A     |
| Total CO2 [kg]:    | 50,3     |
| Total weight [kg]: | 5,5      |
| Product info:      |          |