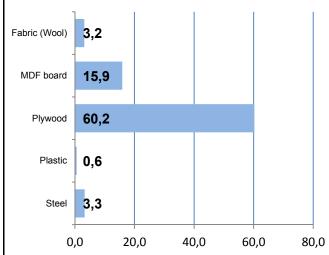

### Product environmental card

20.2.2015



| Product name:      | PodWork |
|--------------------|---------|
| Product type:      |         |
| Launched:          | 2014    |
| Product group:     | 101B    |
| Product code:      | 2983    |
| Total CO2 [kg]:    | 89,5    |
| Total weight [kg]: | 83,2    |
|                    |         |



# Materials in weight [kg]



# Reuse and recycle information

This product is designed to be long lasting and withstand the test of time. When you no longer need this product, a new user can gain value from it. Even after a long use, the product can be refurbished or remanufactured to obtain a new life. Left over materials that cannot be reused can be recycled or recovered as energy. The estimated CO2 savings potential of refurbisment of this product is included below.

Please contact us at www.martela.com

CO2 savings potential through refurbishment:

81 kg

### CO2 division [kg CO2e]



### Product environmental card

20.2.2015



| Product name:      | PodWork            |
|--------------------|--------------------|
| Product type:      |                    |
| Launched:          | 2014               |
| Product