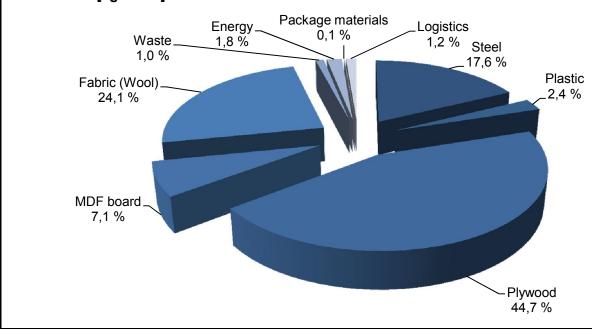

|
| Launched:          | 2014    |
| Product group:     | 101B    |
| Product code:      | 2983    |
| Total CO2 [kg]:    | 89,5    |
| Total weight [kg]: | 83,2    |
|                    |         |



# Materials in weight [kg]



# Reuse and recycle information

This product is designed to be long lasting and withstand the test of time. When you no longer need this product, a new user can gain value from it. Even after a long use, the product can be refurbished or remanufactured to obtain a new life. Left over materials that cannot be reused can be recycled or recovered as energy. The estimated CO2 savings potential of refurbisment of this product is included below.

Please contact us at www.martela.com

CO2 savings potential through refurbishment:

81 kg

### CO2 division [kg CO2e]



### Product environmental card

20.2.2015



| Product name:      | PodWork            |
|--------------------|--------------------|
| Product type:      |                    |
| Launched:          | 2014               |
| Product group:     | 101B               |
| Product code:      | 2983 (Electr. adj) |
| Total CO2 [kg]:    | 248,9              |
| Total weight [kg]: | 117,3              |
|                    | _                  |



# Materials in weight [kg] Fabric (Wool) 3,2 Electronic components 3,5 MDF board 15,9 Plywood 60,2 Plastic 2,5 Steel 32.0

20,0

40,0

60,0

80,0

## Reuse and recycle information

This product is designed to be long lasting and withstand the test of time. When you no longer need this product, a new user can gain value from it. Even after a long use, t