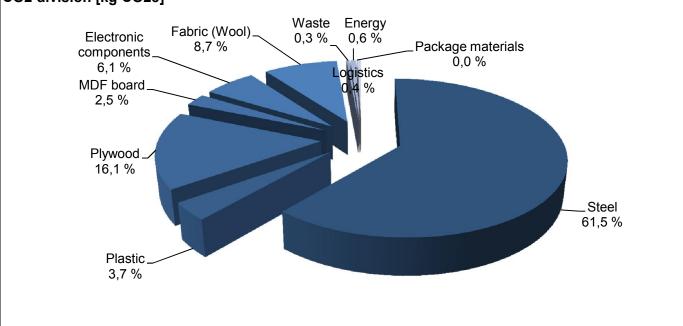

|
| Total weight [kg]: | 117,3              |
|                    | _                  |



# Materials in weight [kg] Fabric (Wool) 3,2 Electronic components 3,5 MDF board 15,9 Plywood 60,2 Plastic 2,5 Steel 32.0

20,0

40,0

60,0

80,0

## Reuse and recycle information

This product is designed to be long lasting and withstand the test of time. When you no longer need this product, a new user can gain value from it. Even after a long use, the product can be refurbished or remanufactured to obtain a new life. Left over materials that cannot be reused can be recycled or recovered as energy. The estimated CO2 savings potential of refurbisment of this product is included below.

Please contact us at www.martela.com

CO2 savings potential through refurbishment:

239 kg



0,0